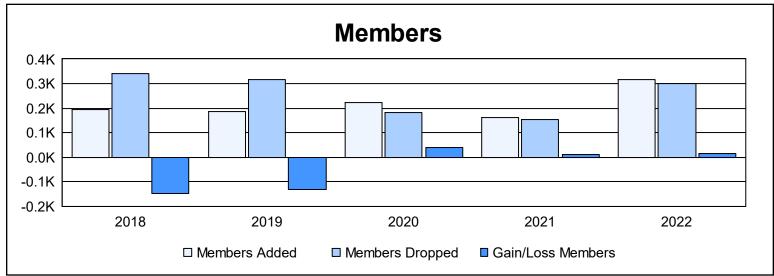

District LD 1 As of June 2022 Cumulative

| Year      | New<br>Clubs | Dropped<br>Clubs | Gain/<br>Loss<br>Clubs | New<br>Members | Charter<br>Members | Reinstate<br>Members | Transfer<br>Members | Total<br>Member<br>Added | Total<br>Members<br>Dropped | Gain/<br>Loss<br>Members |
|-----------|--------------|------------------|------------------------|----------------|--------------------|----------------------|---------------------|--------------------------|-----------------------------|--------------------------|
| 2017-2018 | 1            | 3                | -2                     | 123            | 36                 | 32                   | 4                   | 195                      | 342                         | -147                     |
| 2018-2019 | 0            | 4                | -4                     | 159            | 5                  | 17                   | 4                   | 185                      | 316                         | -131                     |
| 2019-2020 | 3            | 0                | 3                      | 137            | 79                 | 5                    | 3                   | 224                      | 183                         | 41                       |
| 2020-2021 | 1            | 1                | 0                      | 132            | 26                 | 4                    | 1                   | 163                      | 154                         | 9                        |
| 2021-2022 | 3            | 1                | 2                      | 206            | 100                | 2                    | 9                   | 317                      | 300                         | 17                       |
| Average   | 2            | 2                | 0                      | 151            | 49                 | 12                   | 4                   | 217                      | 259                         | -42                      |