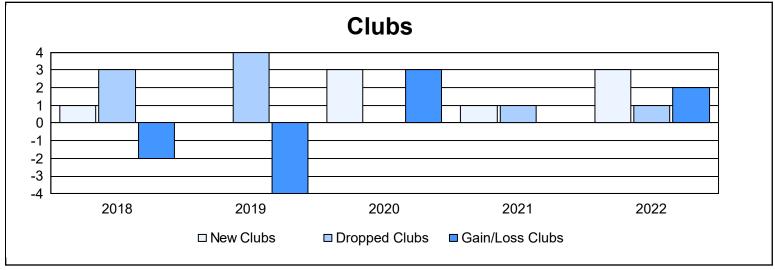

District LD 1 As of June 2022 Cumulative

| Year      | New<br>Clubs | Dropped<br>Clubs | Gain/<br>Loss<br>Clubs | New<br>Members | Charter<br>Members | Reinstate<br>Members | Transfer<br>Members | Total<br>Member<br>Added | Total<br>Members<br>Dropped | Gain/<br>Loss<br>Members |
|-----------|--------------|------------------|------------------------|----------------|--------------------|----------------------|---------------------|--------------------------|-----------------------------|--------------------------|
| 2017-2018 | 1            | 3                | -2                     | 123            | 36                 | 32                   | 4                   | 195                      | 342                         | -147                     |
| 2018-2019 | 0            | 4                | -4                     | 159            | 5                  | 17                   | 4                   | 185                      | 316                         | -131                     |
| 2019-2020 | 3            | 0                | 3                      | 137            | 79                 | 5                    | 3                   | 224                      | 183                         | 41                       |
| 2020-2021 | 1            | 1                | 0                      | 132            | 26                 | 4                    | 1                   | 163                      | 154                         | 9                        |
| 2021-2022 | 3            | 1                | 2                      | 206            | 100                | 2                    | 9                   | 317                      | 300                         | 17                       |
| Average   | 2            | 2                | 0                      | 151            | 49                 | 12                   | 4                   | 217                      | 259                         | -42                      |